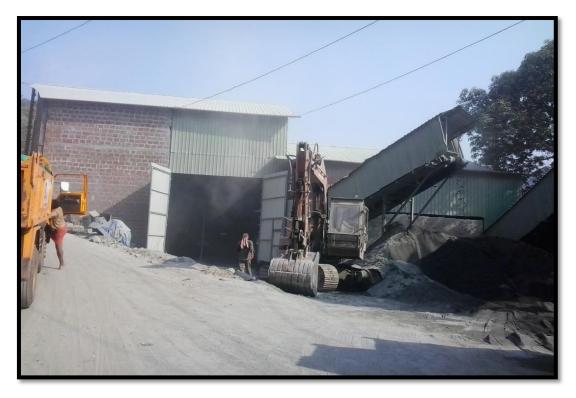

standards. The monitoring of ambient sound level was conducted by a NABEL accredited laboratory and the result is provided as **Annexure No.1**. The photograph of the crusher unit is attached as **Plate No. 11**.

| 15 | Acoustic enclosures should have been provided to reduce sound              | Complied |  |  |  |
|----|----------------------------------------------------------------------------|----------|--|--|--|
|    | amplifications in addition to the provisions of greenbelt and hollow brick |          |  |  |  |
|    | envelope for crushers so that the noise level is kept within prescribed    |          |  |  |  |
|    | standards given by CPCB/KSPCB.                                             |          |  |  |  |

#### Compliance:

The project proponent has been developing a thick vegetative cover around the crusher unit by planting various saplings. To reduce the impact of sound to the labours in the unit, the project has provided ear plugs. Vegetation around the mining area will help to reduce noise and air pollution. This helps the noise level kept within prescribed