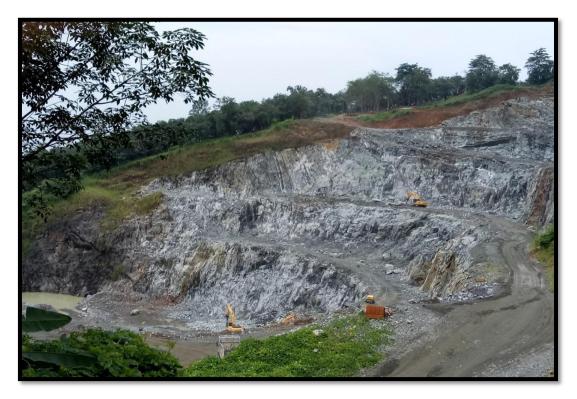

# Compliance:

To enhance safety and to promote eco friendly mining, the quarrying activity in the project site is progressing by creating benches of 5 meter width and 5 meter height. The formation of benches is under the direction and supervision of competent person. The photograph of the mining area is provided at **Plate No. 10**. The copies of certificates of qualified persons are provided in **Annexure No. 8**.

| 12 | Height of benches should not exceed 5m and width should not be | complied |
|----|----------------------------------------------------------------|----------|
|    | less than 5m.                                                  |          |