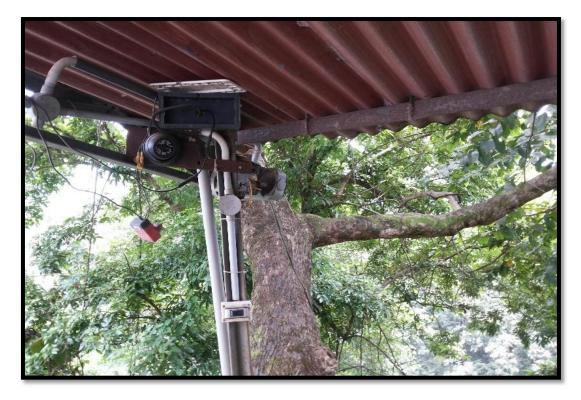

**09**Warning alarms indicating the time of blasting (to be done at specific<br/>timings) has to be arranged as per stipulations of explosive<br/>department.**Complied** 

# Compliance:

Installation of warning alarm is a stipulated condition in explosive license. To give warning to the labours and community people prior to the blasting in quarry. This is properly working prior to the blasting time. The blasting time of the quarry is in between 0.30am to 11.55am and 3.30pm to 5.00pm on all working days. The photograph showing the warning alarm fixed in the project area and sign board is provided in **Plate No. 7**.