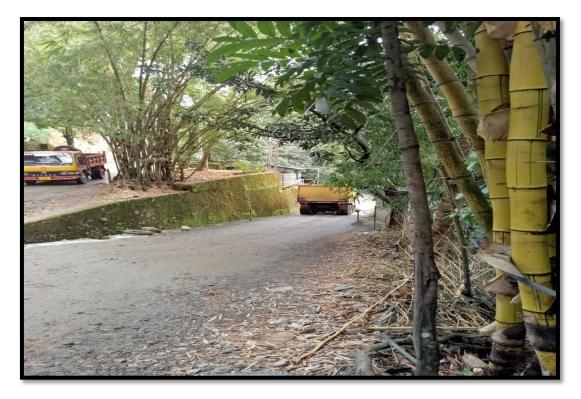

#### Compliance:

To reduce emission of dust through the vehicle movement, the access road from the entrance of project site to quarry is concreated and maintaining in good manner. The project is spraying water on the road to arrest the dust production during summer season. The photograph of concreted road is provided in **Plate No. 8**.