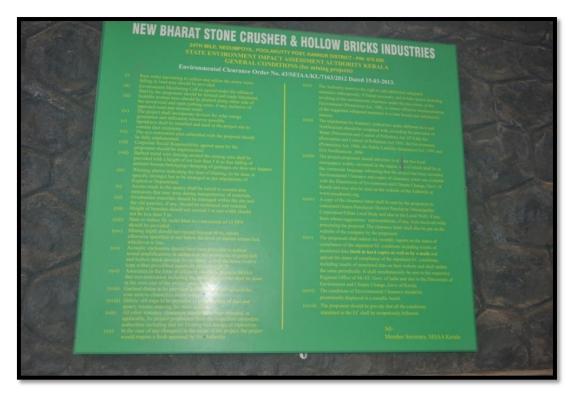

## Compliance:

The detail of the Environmental Clearance has display on metallic board in the project site. The metallic board installed as specified in the conditions of Environmental Clearance order. The photograph showing the sign board with specific conditions is provided in **Plate No. 13.** 

#### COMPLIANCE REPORT

| 2 | 6 | The conditions of the environmental clearance should be prominently      |  |
|---|---|--------------------------------------------------------------------------|--|
|   |   | displayed in a metallic board of 3 ft $x$ 3 ft with green background and |  |
|   |   | yellow letters of Times New Roman fond size of not less than 40.         |  |