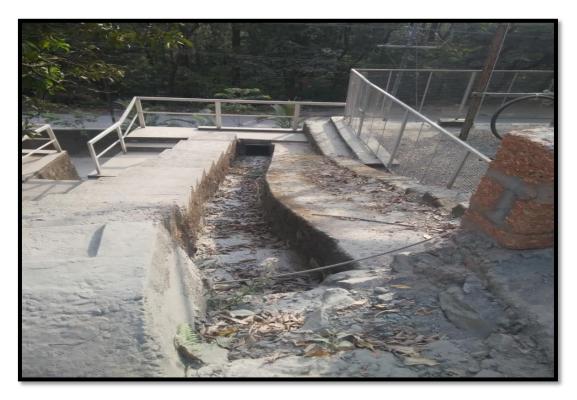

#### Compliance:

The proponent is very conscious to prevent all quarry waste to enter in the the public drainage or stream. The project has constructed storm water drains in the lower slopes of the project area for effective management of storm water. This helps to channelize the storm water to the rain water collection pond and the most of the debris will be settled down in the bottom of the pond. The clarifiers will be installed soon. The photograph of Garland drain is given in **Plate No.12**.

| 17 | Garland drains to be provided in the lower slopes around the core | Complied |
|----|-------------------------------------------------------------------|----------|
|    | area to channelize storm water.                                   |          |