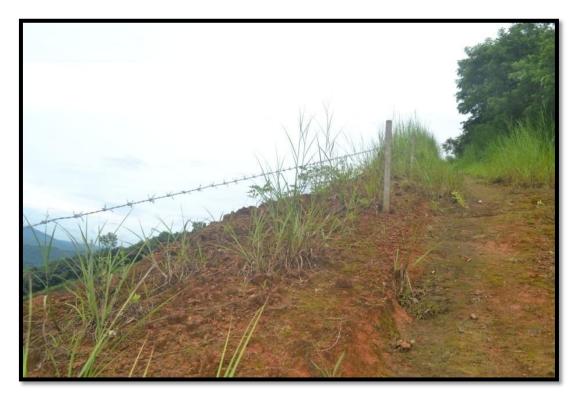

08 Barbed metal wire fencing around the mining area Complied shall be provided with a height of not less than 5 ft so that the falling of animals/human/belongings/dumping of garbage's etc. does not happen.

# Compliance

As per the stipulation of Department of Mining and geology and State Environment Impact Assessment Authority, the project has fenced around the mining area to prevent falling of animals/human being/dumping of garbage etc, the project has erected barbed metal wire fencing around the mining area with height of 5 ft. The purchase bill of materials is given in **Annexure No.7**. The photograph of barbed metal wire fencing is provided in **Plate No. 6**.