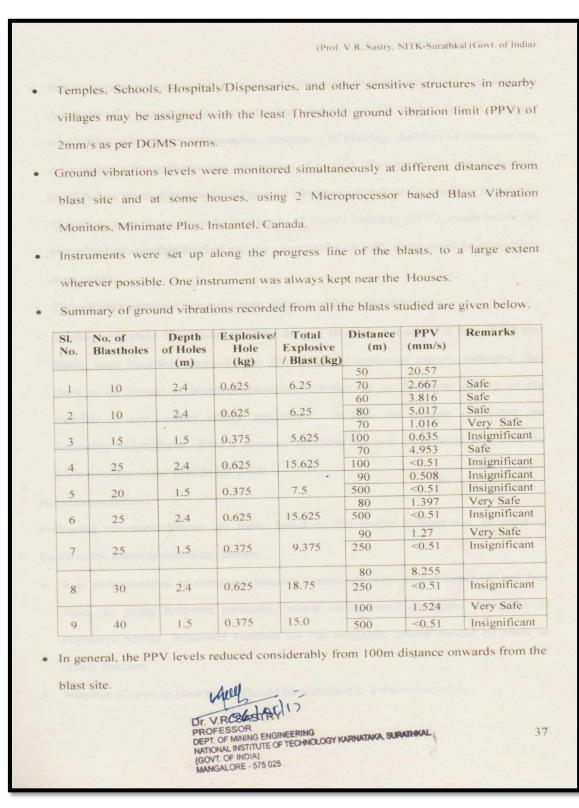

#### Compliance:

The project is using ordinary delayed detonator for blasting therefore there is no issue with fly rock in the community. The project is also assuring that the maximum PPV is under 10 during the time of blasting. The project proponent is yet to incorporate mats while blasting is happening. The relevant details of assessment of the blasting operation are provided as **Annexure No.9**. Therefore the mates to reduce fly rock are yet to use in the industry.