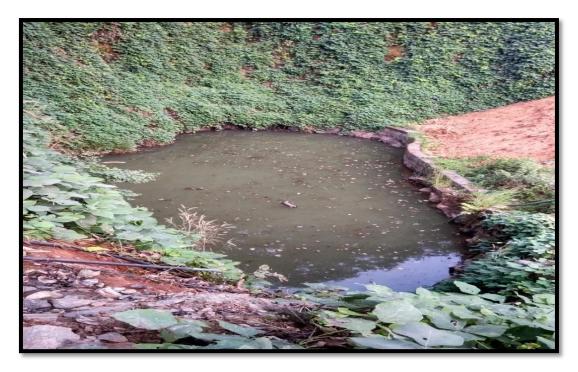

#### Compliance:

To collect rain water from the entire project land, the proponent has developed rain water harvesting structure in the quarrying area It is situated in the lowest level of quarry area. The surface runoff is chanalized to the pond through garland drains. The stored rain water is using for watering of plants, wetting of roads and sprinkler system for contain dust emission. The photograph showing the rain water collection pond in the project area is attached in **Plate No. 2.** 

arrangement will prevent the entry of dust and quarry waste entering in to the mainstreams. At present the project catch all rainwater and no water permits to letting out from the own land of the project. The photograph showing the rain water collection pond in the project area given in **Plate No. 2** 