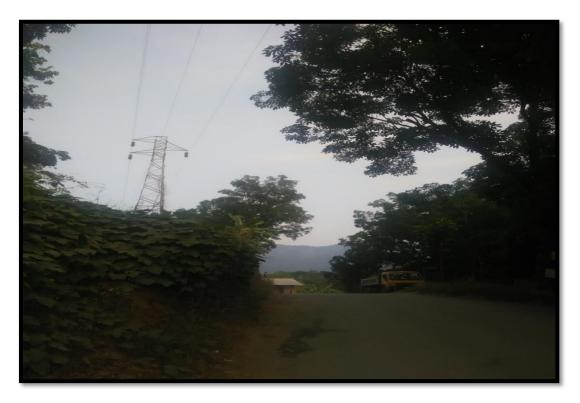

#### Compliance:

The project is not doing any mining activity near to the H T line as per the direction of State Environment Impact Assessment authority, Kerala. The mining activity is progressing more than 300 meters away from the H T line of KSEB. The photograph of HT line and nearby area is given in **Plate No. 1.** This measure has taken as safeguard mitigation for an uninterrupted splay of electricity.