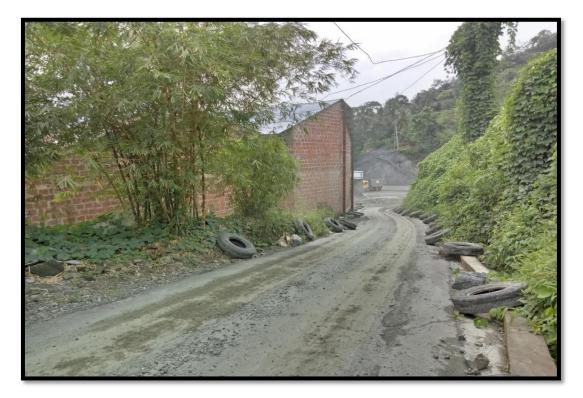

| I | 10 | Access roads to the quarry shall be tarred to contain dust emissions |  |  |
|---|----|----------------------------------------------------------------------|--|--|
|   |    | that may arise during transportation of materials                    |  |  |

#### Compliance:

To reduce emission of dust through the vehicle movement, the access road from the entrance of project site to quarry is concreated and maintaining in good manner. The project is spraying water on the road to arrest the dust production during summer season. The photograph of concreted road is provided in **Plate No. 8**.