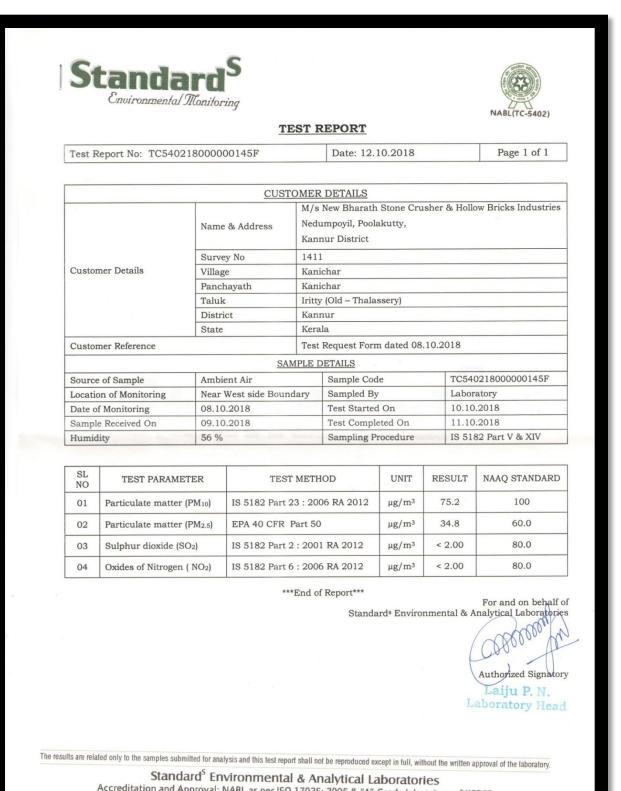

# Compliance:

The project proponent is bound to follow the conditions stipulated in the Environmental Clearance order. The project proponent is regularly submitting the compliance report to the competent authorities. The compliance report of the term October 2018 – March 2019 is being submitted to the Directorate of Environment and Climate Change, Govt. of Kerala and the Regional Office of MoEF&CC, Govt. of India with the results of monitored data both in hard copy as well as mail. The result of monitored data is provided in **Annexure No. 1, 2 and 3.** 

Test result of ambient Air