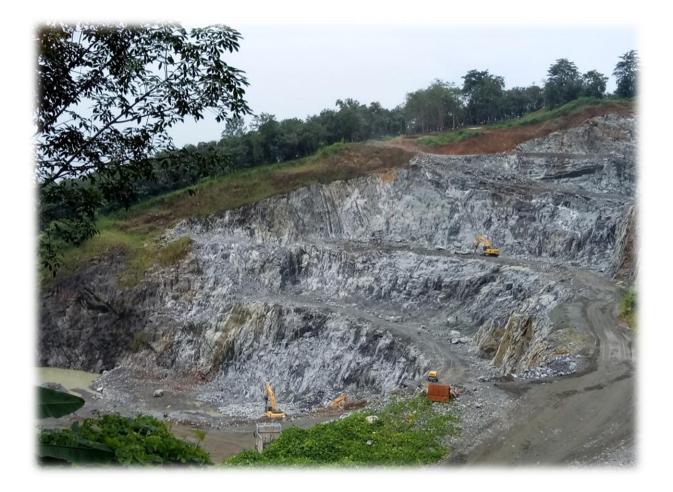

#### Compliance:

The project is not doing any mining activity near to the H T line as per the direction of State Environment Impact Assessment authority, Kerala. The mining activity is progressing more than 300 meters away from the H T line of KSEB. The photograph of HT line and nearby area is given in **Plate No. 1.** This measure has taken as safeguard mitigation for an uninterrupted splay of electricity.

## Compliance:

The overburden materials are stored within the project site. This will be used to restore the exploited and low laying area in future. Some portion of the overburden was used to construct haulage road and land filling in the project area. The photographs showing overburden and top soil is managing within the site is attached at **Plate No.9**.

# Compliance:

To enhance safety and to promote eco friendly mining, the quarrying activity in the project site is progressing by creating benches of 5 meter width and 5 meter height. The formation of benches is under the direction and supervision of competent person. The photograph of the mining area is provided at **Plate No. 10**. The copies of certificates of qualified persons are provided in **Annexure No. 8**.