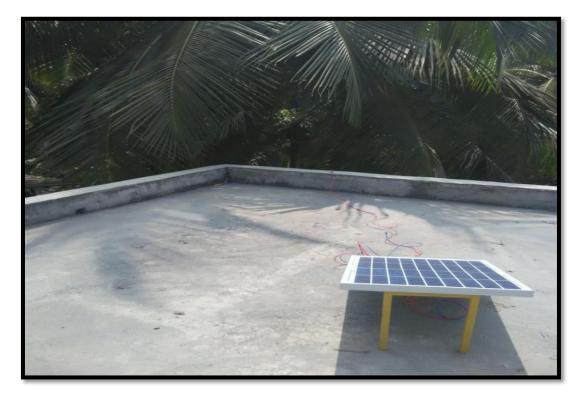

#### Compliance:

In order to reduce the consumption of electricity from the conventional sources, the project has installed solar street lights to use maximum renewable energy to reduce electrical consumption from KSEB. The photograph of solar street lights and solar panel is provided in **Plate No.4**. The purchasing bill of solar street light is given in **Annexure No. 5**.

Plate No. 4

Solar panel installed in project site