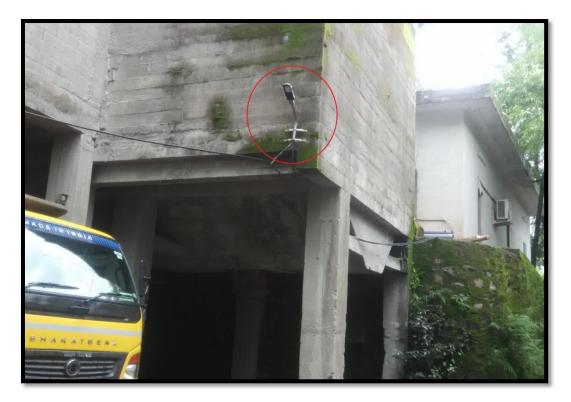

#### Compliance:

The project is not doing any mining activity near to the H T line as per the direction of State Environment Impact Assessment authority, Kerala. The mining activity is progressing more than 300 meters away from the H T line of KSEB. The photograph of HT line and nearby area is given in **Plate No. 1.** This measure has taken as safeguard mitigation for an uninterrupted splay of electricity.

# **COMPLIANCE REPORT**

Plate No. 1

The area where HT line is passing

Plate No. 2

Rain water Collection pond – I

Rain water collection pond – II

Plate No. 3

Vegetation along the road side